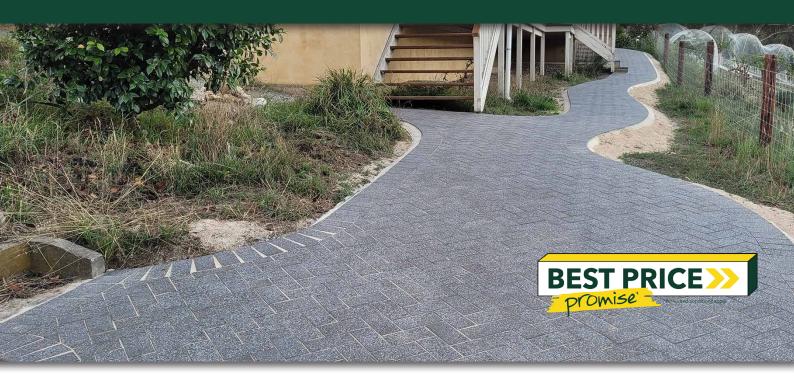

### **SUITABLE FOR**

- Driveway safe
- Patios and alfresco
- Courtyards
- Garden paths
- Stepping stones (300 x 300)

| Specifications | Size             | No. per m² | Weight per m² | m² per pallet |
|----------------|------------------|------------|---------------|---------------|
| Brick          | 240 x 120 x 50mm | 34.71      | 95kg          | 13.82         |
| Courtyard      | 300 x 300 x 50mm | 11.1       | 107kg         | 17.3          |