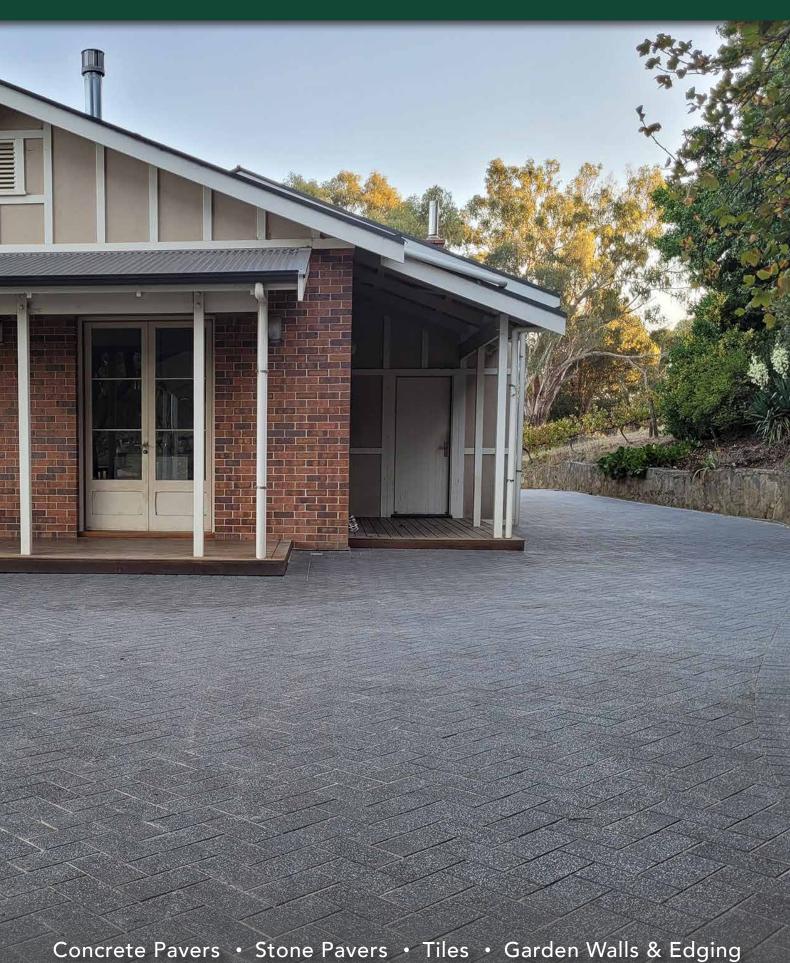

### **FEATURES**

- Traditional honed smooth finish
- Multi purpose pavers
- Durable and easy to install
- Made in South Australia
- Free samples available

### **SUITABLE FOR**

- Driveway safe
- Patios and alfresco
- Courtyards
- Garden paths
- Stepping stones (300 x 300)

| Specifications | Size             | No. per m² | Weight per m² | m² per pallet |
|----------------|------------------|------------|---------------|---------------|
| Brick          | 240 x 120 x 50mm | 34.71      | 95kg          | 13.82         |
| Courtyard      | 300 x 300 x 50mm | 11.1       | 107kg         | 17.3          |