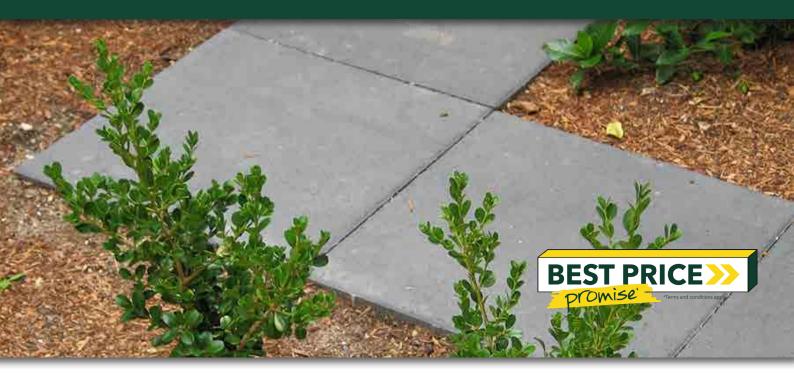

### SUITABLE FOR

- Entertaining areas
- Courtyards
- Patios and alfresco
- Pathways and walkways
- Stepping stones
- Garden pavers

| Specifications | Size             | No. per m <sup>2</sup> | Weight per m <sup>2</sup> | m² per pallet |
|----------------|------------------|------------------------|---------------------------|---------------|
| Quadro™        | 400 x 400 x 40mm | 6.25                   | 85kg                      | 18.72         |