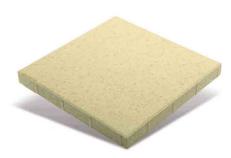

### SUITABLE FOR

- Entertaining areas
- Courtyards
- Patios and alfresco
- Pathways and walkways
- Stepping stones
- Garden pavers

| Specifications | Size             | No. per m <sup>2</sup> | Weight per m <sup>2</sup> | m² per pallet |
|----------------|------------------|------------------------|---------------------------|---------------|
| Quadro™        | 400 x 400 x 40mm | 6.25                   | 85kg                      | 18.72         |