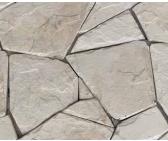

## **ARCTIC STONE**





Retaining Walls • Concrete Sleepers • Concrete Blocks • Wall Cladding

# **ARCTIC STONE**



#### **FEATURES**

- Improves with age
- Inspired by native stone
- Capping and corners available
- Free samples available

\*Colours vary between batches

### **COLOUR RANGE**\*

#### Limestone



Natural Grey



#### Travertine



Bluestone



Sandstone





Slate



\*Colours are an indication only. Always sight physical product colour samples before purchase.



www.australianpaving.com.au

(f) (iii) australianpavingcentre

### SUITABLE FOR

- Wall cladding
- Retaining walls
- Fireplaces
- Feature walls