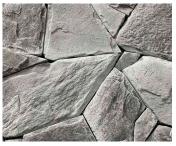

## **ARCTIC STONE**

Retaining Walls • Concrete Sleepers • Concrete Blocks • Wall Cladding

# **ARCTIC STONE**

#### **FEATURES**

- Improves with age
- Inspired by native stone
- Capping and corners available
- Free samples available

\*Colours vary between batches