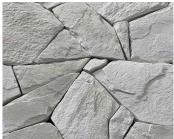

## **ARCTIC STONE**





Retaining Walls • Concrete Sleepers • Concrete Blocks • Wall Cladding

# **ARCTIC STONE**



#### **FEATURES**

- Improves with age
- Inspired by native stone
- Capping and corners available
- Free samples available

\*Colours vary between batches

### **COLOUR RANGE**\*

#### Limestone



Natural Grey



#### Travertine



Bluestone



Sandstone





Slate



\*Colours are an indication only. Always sight physical product colour samples before purchase.



www.australianpaving.com.au

(f) (iii) australianpavingcentre

### SUITABLE FOR

- Wall cladding
- Retaining walls
- Fireplaces
- Feature walls