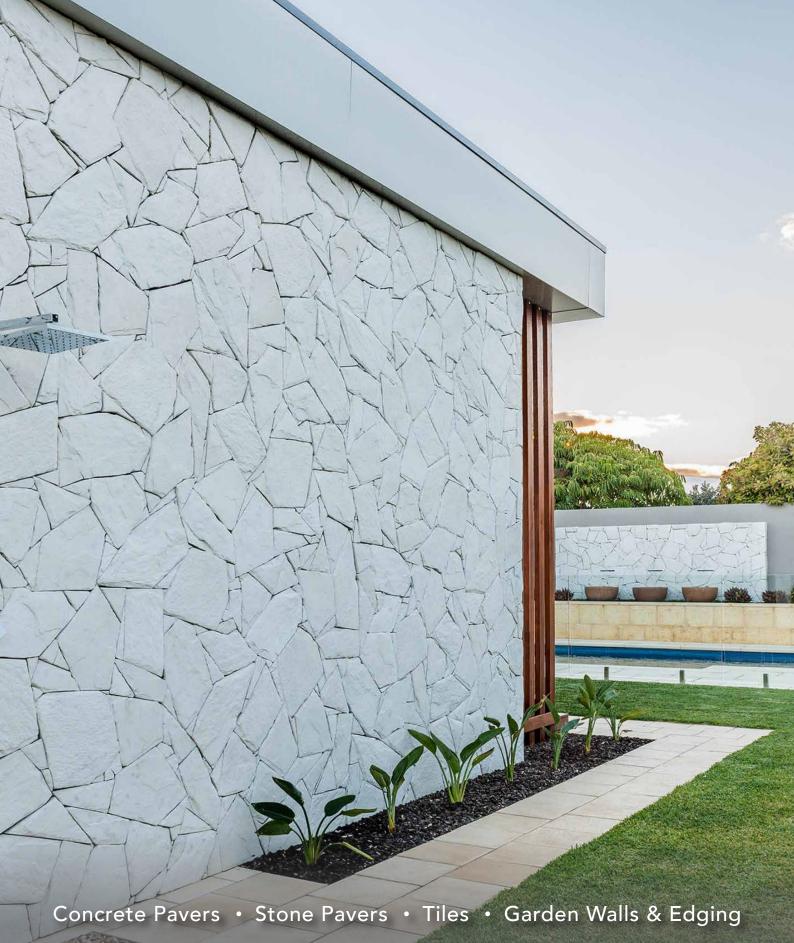

## **ARCTIC STONE**

Retaining Walls • Concrete Sleepers • Concrete Blocks • Wall Cladding

# **ARCTIC STONE**

### SUITABLE FOR

- Wall cladding
- Retaining walls
- Fireplaces
- Feature walls