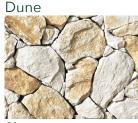

# Loose Stone

COLOUR RANGE

Granite

Natural Grey

Earth

Slate

\*Colours vary between batches. \*Colours are an indication only. Always sight physical product colour samples before purchase.

www.australianpaving.com.au