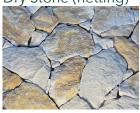

### **COASTAL CLADDING**





Concrete Pavers • Stone Pavers • Tiles • Garden Walls & Edging Retaining Walls • Concrete Sleepers • Concrete Blocks • Wall Cladding

## **COASTAL CLADDING**



#### **FEATURES**

- Available in two styles •
- Capping and corners available •
- Free samples available •

#### **STYLES**

Dry Stone (netting)



# Loose Stone

COLOUR RANGE





Granite





Natural Grey





Earth





Slate



\*Colours vary between batches. \*Colours are an indication only. Always sight physical product colour samples before purchase.



www.australianpaving.com.au

(f) (iii) australianpavingcentre

#### **SUITABLE FOR**

- Wall cladding •
- Retaining walls •
- **Fireplaces**
- Feature walls