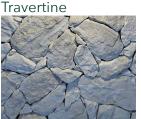

# Loose Stone

COLOUR RANGE

Granite

Natural Grey

Earth

Slate

\*Colours vary between batches. \*Colours are an indication only. Always sight physical product colour samples before purchase.

www.australianpaving.com.au