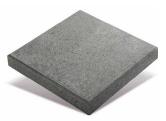

#### **FEATURES**

- Multi purpose pavers
- Durable and easy to install •
- Traditional smooth texture •
- Free samples available •

#### SUITABLE FOR

- Driveway safe (50mm only)
- Courtyards and patios ۲
- Entertaining areas •
- Garden paths and stepping stones •

| Specifications     | Size             | No. per m <sup>2</sup> | Weight per m <sup>2</sup> | m² per pallet |
|--------------------|------------------|------------------------|---------------------------|---------------|
| Courtyard Paver    | 300 x 300 x 40mm | 11.1                   | 85kg                      | 17.29         |
| Courtyard Paver    | 300 x 300 x 50mm | 11.1                   | 109kg                     | 12.97         |
| Courtyard Paver    | 300 x 300 x 60mm | 11.1                   | 127.80kg                  | 13            |
| Courtyard Paver 45 | 450 x 300 x 50mm | 17.3                   | 108.88kg                  | 17.30         |