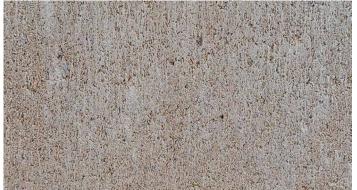

# **EDGE STONE**



TIR

Concrete Pavers • Stone Pavers • Tiles • Garden Walls & Edging Retaining Walls • Concrete Sleepers • Concrete Blocks • Wall Cladding

# EDGE STONE



### FEATURES

- Unique double sided smooth finish
- Easy construction for straight or curved walls
- Lightweight and easy to install
- Great for DIY projects
- Free samples available

#### SUITABLE FOR

- Curved walls
- Straight walls
- Garden beds
- Garden edging
- Fire pits

| Specifications | Size (w x h x d)    | No. per LM | Weight per unit | Units per pallet |
|----------------|---------------------|------------|-----------------|------------------|
| Edge Stone     | 160/120 x 125 x 140 | 7.1        | 5kg             | 336              |

## COLOUR RANGE\*

#### Sandstone



#### Charcoal



\*Colours are an indication only. Always sight physical product colour samples before purchase.



www.australianpaving.com.au

(f) (iii) australianpavingcentre



**Retaining Wall Builder** Our builder helps you choose the right block for your project. Scan the QR code to get started.