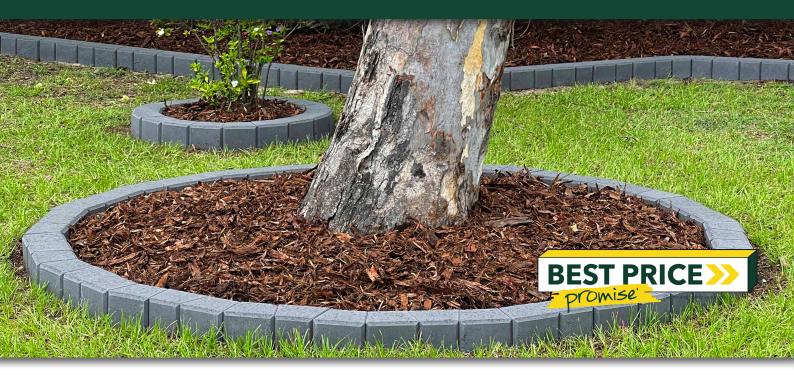

### FEATURES

- Unique double sided smooth finish
- Easy construction for straight or curved walls
- Lightweight and easy to install
- Great for DIY projects
- Free samples available

#### SUITABLE FOR

- Curved walls
- Straight walls
- Garden beds
- Garden edging
- Fire pits

| Specifications | Size (w x h x d)    | No. per LM | Weight per unit | Units per pallet |
|----------------|---------------------|------------|-----------------|------------------|
| Edge Stone     | 160/120 x 125 x 140 | 7.1        | 5kg             | 336              |