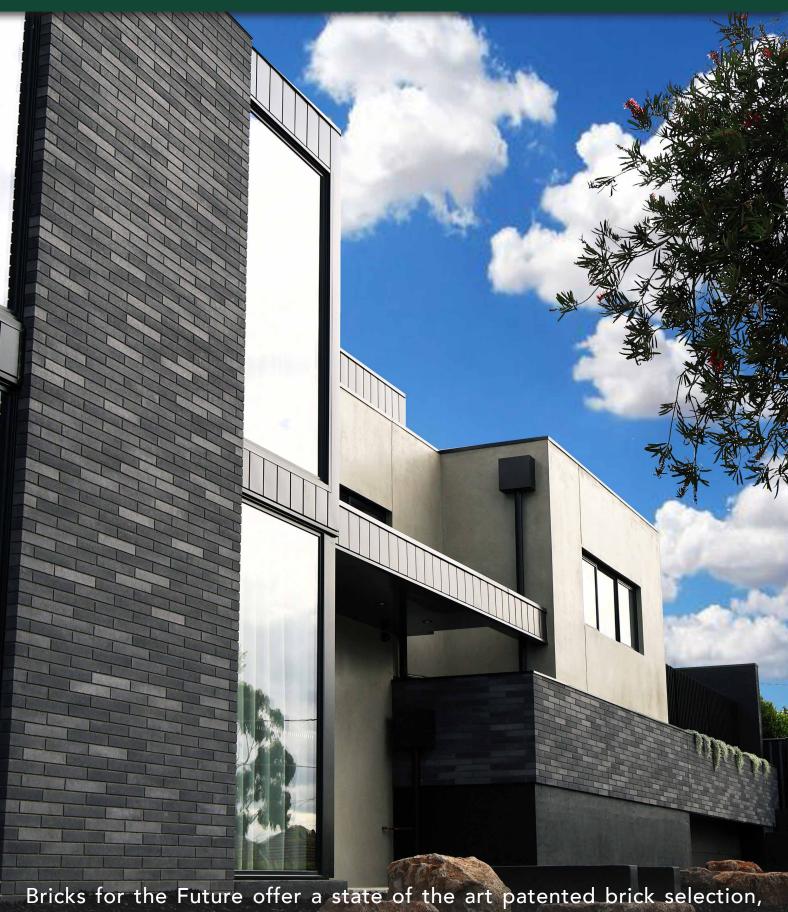

# SMOOTH BESPOKE BRICKS

Bricks for the Future offer a state of the art patented brick selection nationally recognised for its unique surface textures, inspirational modern colours and Global Green Tag certification.

#### **FEATURES**

- Carbon Neutral
- Made with feature glass aggregates\*
- Ultra smooth surface finish
- 100% Cololurfast

### **SUITABLE FOR**

- Luxury new builds
- Feature walls
- Commercial projects

| Specifications | Size (w x d x h) | No. per m² | Weight per unit | Units per pallet |
|----------------|------------------|------------|-----------------|------------------|
| Bespoke Bricks | 390 x 110 x 60mm | 36         | 4.20            | 450              |