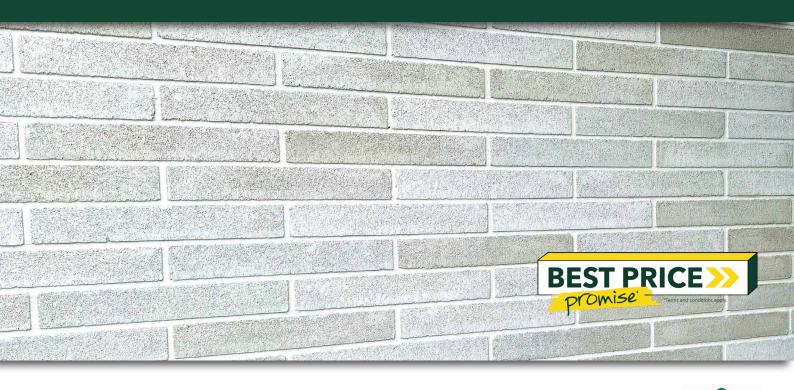

#### **COLOUR RANGE\***

| Pure White | Ash Eco           | Ebony Eco | Storm Grey Eco | Whisper White Eco |
|------------|-------------------|-----------|----------------|-------------------|
|            | Programme Company |           |                |                   |
|            |                   |           |                |                   |
|            |                   |           |                |                   |
|            |                   |           |                |                   |
|            |                   |           |                |                   |
|            |                   |           |                |                   |

\*Colours are an indication only. Always sight physical product colour samples before purchase. \*Excludes Pure White

www.australianpaving.com.au