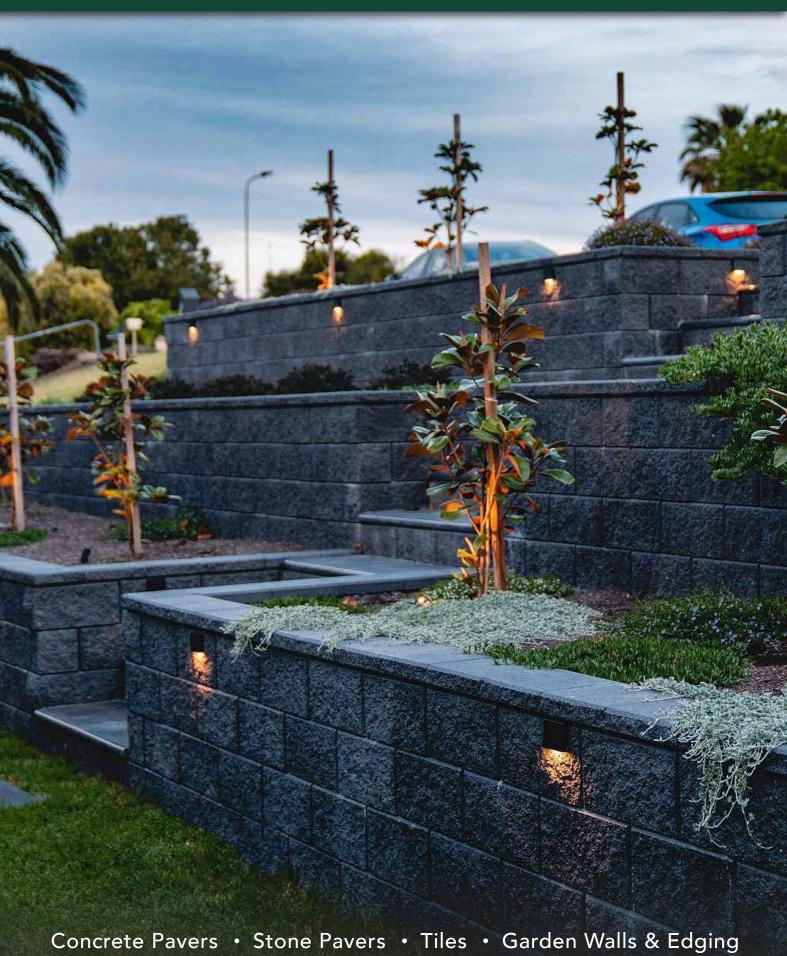

### **FEATURES**

- Large block face for a modern look
- Groove joints for easy installation
- Build unreinforced walls to 800mm or engineered walls up to 1400mm
- Specialty corners and capping units

### **SUITABLE FOR**

- Vertical retaining walls
- Straight or curved applications
- Boundary walls with fencing on top
- Steps
- Terraced walls and garden beds

| Specifications   | Size (w x h x d)  | No. per m² | Weight per unit | Units per pallet |
|------------------|-------------------|------------|-----------------|------------------|
| Block            | 400 x 200 x 215mm | 12.5       | 21.5kg          | 60               |
| Corner           | 390 x 200 x 215mm | N/A        | 21.5kg          | 52               |
| Сар              | 300 x 60 x 250mm  | N/A        | 15kg            | 128              |
| Bullnose Capping | 300 x 50 x 300mm  | 11.1       | 8.7kg           | 144              |