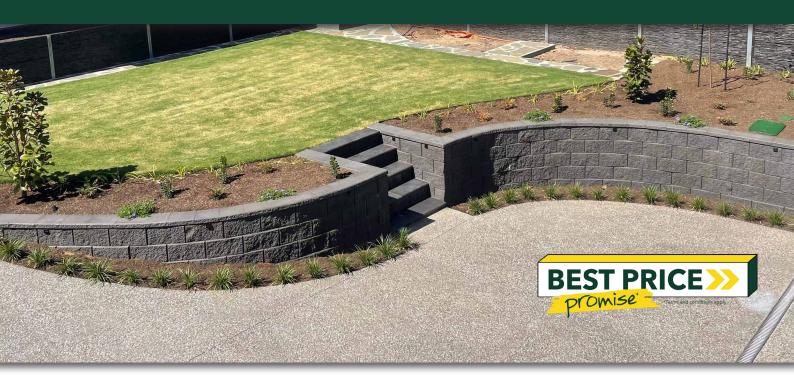

### **FEATURES**

- Large block face for a modern look
- Groove joints for easy installation
- Build unreinforced walls to 800mm or engineered walls up to 1400mm
- Specialty corners and capping units

### **SUITABLE FOR**

- Vertical retaining walls
- Straight or curved applications
- Boundary walls with fencing on top
- Steps
- Terraced walls and garden beds

| Specifications   | Size (w x h x d)  | No. per m² | Weight per unit | Units per pallet |
|------------------|-------------------|------------|-----------------|------------------|
| Block            | 400 x 200 x 215mm | 12.5       | 21.5kg          | 60               |
| Corner           | 390 x 200 x 215mm | N/A        | 21.5kg          | 52               |
| Сар              | 300 x 60 x 250mm  | N/A        | 15kg            | 128              |
| Bullnose Capping | 300 x 50 x 300mm  | 11.1       | 8.7kg           | 144              |