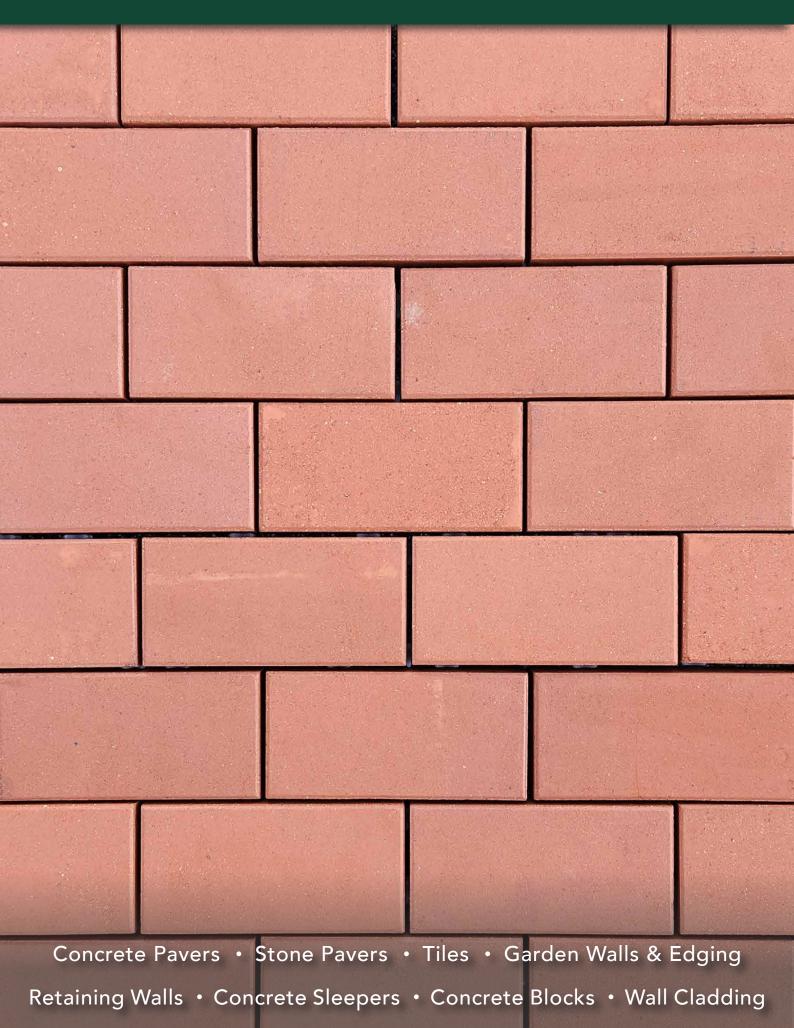

## **RED SMOOTH CLAY PAVERS**

# **RED SMOOTH CLAY PAVERS**

#### FEATURES

- Pressed smooth finish allowing pavers to stay cleaner
- Bevelled edge finish
- Deep Heritage Red colour matches heritage buildings
- Double sided paver. If one side has a chip, you can flip it over and use the other side
- Free samples available

## SUITABLE FOR

- Driveways\*
- Patios and alfresco
- Entertaining areas and courtyards
- Garden paths and walkways
  \*Must be laid with 2-3mm gap

| Specifications  | Size             | No. per m <sup>2</sup> | Weight per m <sup>2</sup> | m² per pallet |
|-----------------|------------------|------------------------|---------------------------|---------------|
| Red Clay Pavers | 200 x 100 x 50mm | 50                     | 101kg                     | 14            |

## COLOUR RANGE\*

**Red Smooth Clay** 

\*Colours are an indication only. Always sight physical product colour samples before purchase.

www.australianpaving.com.au

(f) (iii) australianpavingcentre