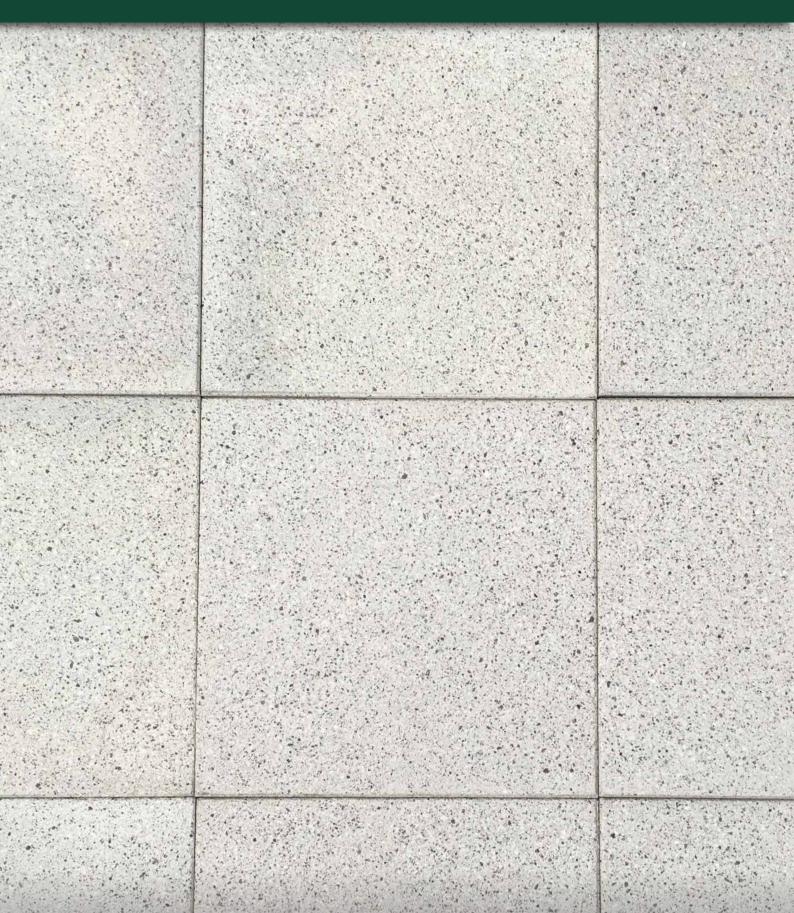

## SHOT STONE





Concrete Pavers • Stone Pavers • Tiles • Garden Walls & Edging

Retaining Walls • Concrete Sleepers • Concrete Blocks • Wall Cladding

# SHOT STONE



#### FEATURES

- Exposed agregate surface
- Slip resistant
- Easy to install
- Hardwearing
- Free samples available

### SUITABLE FOR

- Pool surrounds
- Entertaining areas and courtyards
- Patios and garden pavers
- Driveway safe When adhered onto a sutably prepared concrete base



| Specifications | Size              | No. per m <sup>2</sup> | Weight per m <sup>2</sup> | m² per pallet OR unit |
|----------------|-------------------|------------------------|---------------------------|-----------------------|
| Shot Stone     | 400 x 400 x 40mm  | 6.25                   | 91.38kg                   | 17.28                 |
| Shot Stone