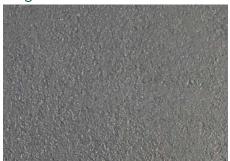

FOR

- Pool surrounds
- Entertaining areas and courtyards
- Patios and garden pavers
- Driveway safe When adhered onto a sutably prepared concrete base



| Specifications | Size              | No. per m <sup>2</sup> | Weight per m <sup>2</sup> | m² per pallet OR unit |
|----------------|-------------------|------------------------|---------------------------|-----------------------|
| Shot Stone     | 400 x 400 x 40mm  | 6.25                   | 91.38kg                   | 17.28                 |
| Shot Stone     | 600 x 400 x 40mm* | 4.17                   | 84.86kg                   | 17.28                 |
| Sharknose      | 400 x 400 x 40mm  | N/A                    | 14.62kg each              | 108 units             |

### COLOUR RANGE\*

## Riverina



#### Zurich



#### Prague



\*Colours are an indication only. Always sight physical product colour samples before purchase.



www.australianpaving.com.au

 $(\mathbf{f})$  ( $\mathbf{\overline{o}}$ ) australian paving centre