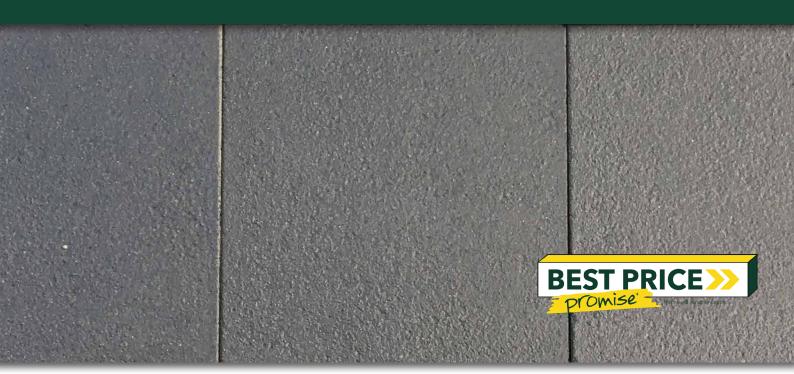

## SHOT STONE





Concrete Pavers • Stone Pavers • Tiles • Garden Walls & Edging

Retaining Walls • Concrete Sleepers • Concrete Blocks • Wall Cladding

# SHOT STONE



#### FEATURES

- Exposed agregate surface
- Slip resistant
- Easy to install
- Hardwearing
- Free samples available

### SUITABLE FOR

- Pool surrounds
- Entertaining areas and courtyards
- Patios and garden pavers
- Driveway safe When adhered onto a sutably prepared concrete base



| Specifications | Size              | No. per m <sup>2</sup> | Weight per m <sup>2</sup> | m² per pallet OR unit |
|----------------|-------------------|------------------------|---------------------------|-----------------------|
| Shot Stone     | 400 x 400 x 40mm  | 6.25                   | 91.38kg                   | 17.28                 |
| Shot Stone     | 600 x 400 x 40mm* | 4.17                   | 84.86kg                   | 17.28                 |
| Sharknose      | 400 x 400 x 40mm  | N/A