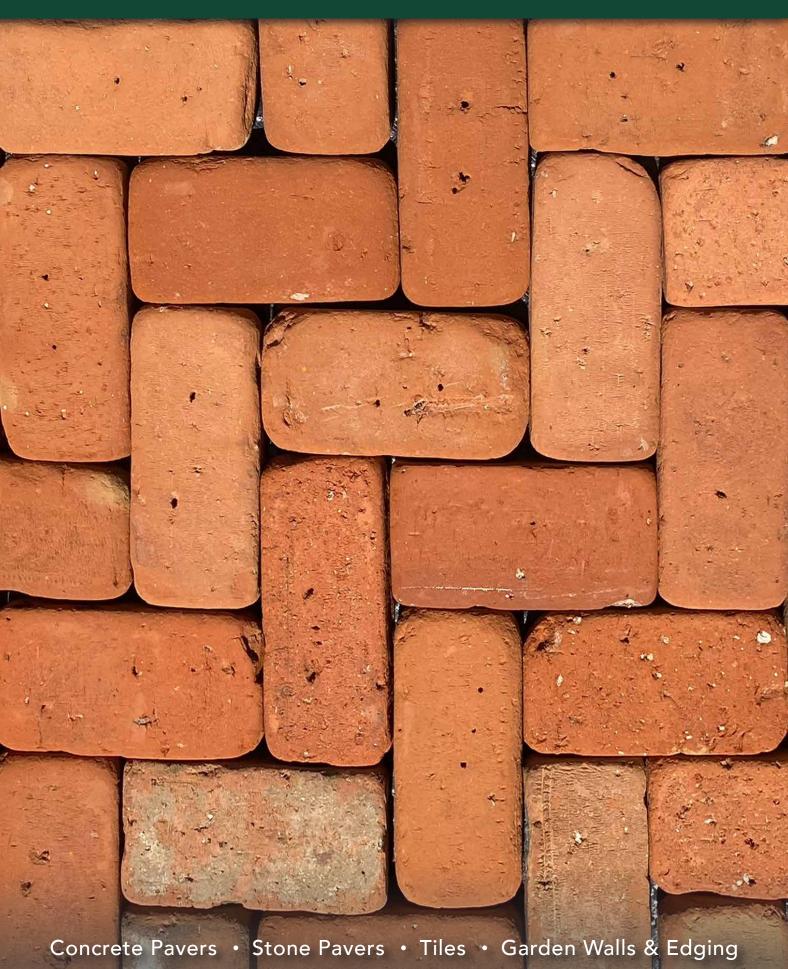

# TUMBLED OLD RED BRICK PAVER

Retaining Walls • Concrete Sleepers • Concrete Blocks • Wall Cladding

# TUMBLED OLD RED BRICK PAVER

#### **FEATURES**

- Recycled red clay brick paver
- Tumbled finish
- Sustainable option
- Free samples available

### **SUITABLE FOR**

- Walkways pedestrian traffic only\*
- Garden path
- Patios and courtyards
- Garden edging

\*Pavers are not suitable for driveways

| Specifications | Size             | No. per m² | Weight per m² | m² per pallet |
|----------------|------------------|------------|---------------|---------------|
| Tumbled Brick  | 240 x 110 x 50mm | 38         | 84kg          | 14.73 - 16.84 |