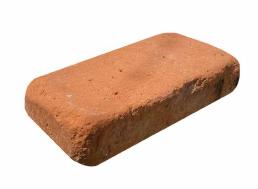

### **SUITABLE FOR**

- Walkways pedestrian traffic only\*
- Garden path
- Patios and courtyards
- Garden edging

\*Pavers are not suitable for driveways

| Specifications | Size             | No. per m² | Weight per m² | m² per pallet |
|----------------|------------------|------------|---------------|---------------|
| Tumbled Brick  | 240 x 110 x 50mm | 38         | 84kg          | 14.73 - 16.84 |

Size is a guide only. Each brick may vary in size, thickness and appearance.