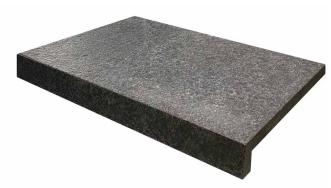

#### **SUITABLE FOR**

- Pool areas
- Indoor and outdoor applications
- Courtyards, entertaining areas and patios
- Garden paths, stepping stones and walkways

| Specifications       | Size                | No. per m² | Weight per m <sup>2</sup> OR unit | m² per pallet OR unit |
|----------------------|---------------------|------------|-----------------------------------|-----------------------|
| Paver                | 400 x 400 x 30mm    | 6.25       | 90kg                              | 11.2                  |
| Bullnose & Aris Edge | 400 x 400 x 30mm    | N/A        | 14.4kg each                       | 70 units              |
| Drop Face            | 600 x 400 x 30/70mm | N/A        | 23kg each                         | 40 units              |