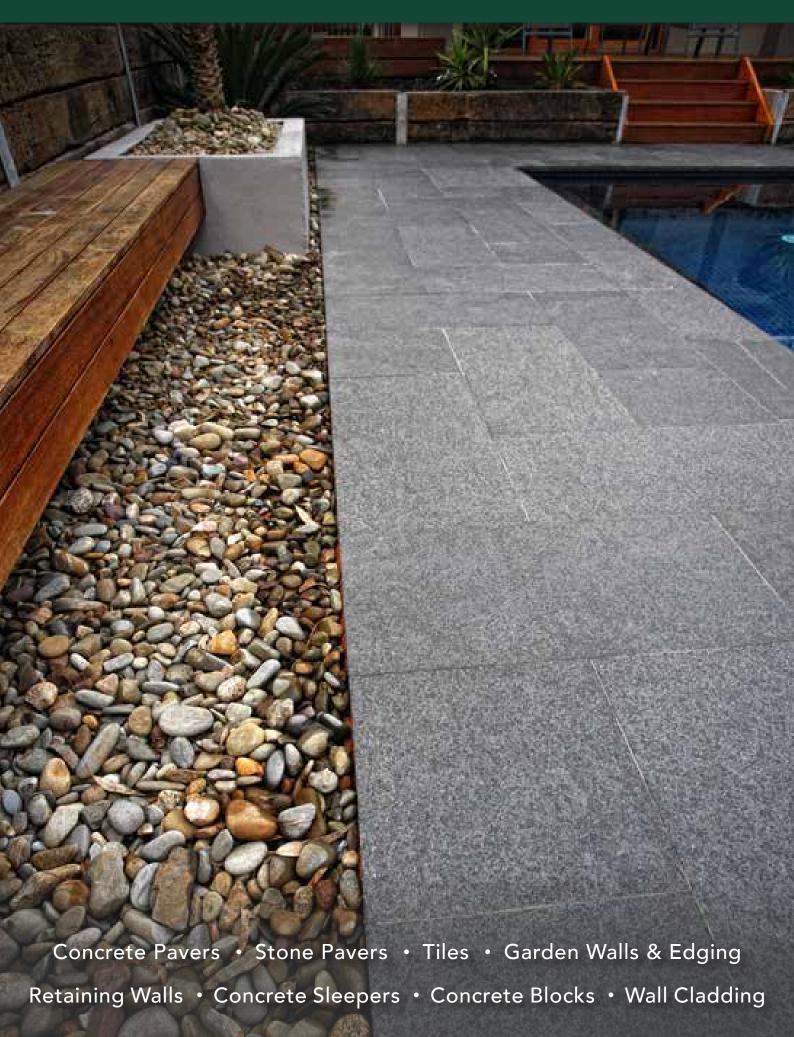

## **BLACK GRANITE**

#### **FEATURES**

- Durable and hardwearing
- Salt and stain resistant
- Free samples available

#### **SUITABLE FOR**

- Pool areas
- Indoor and outdoor applications
- Courtyards, entertaining areas and patios
- Garden paths, stepping stones and walkways

| Specifications       | Size                | No. per m² | Weight per m <sup>2</sup> OR unit | m² per pallet OR unit |
|----------------------|---------------------|------------|-----------------------------------|-----------------------|
| Paver                | 400 x 400 x 30mm    | 6.25       | 90kg                              | 11.2                  |
| Bullnose & Aris Edge | 400 x 400 x 30mm    | N/A        | 14.4kg each                       | 70 units              |
| Drop Face            | 600 x 400 x 30/70mm | N/A        | 23kg each                         | 40 units              |