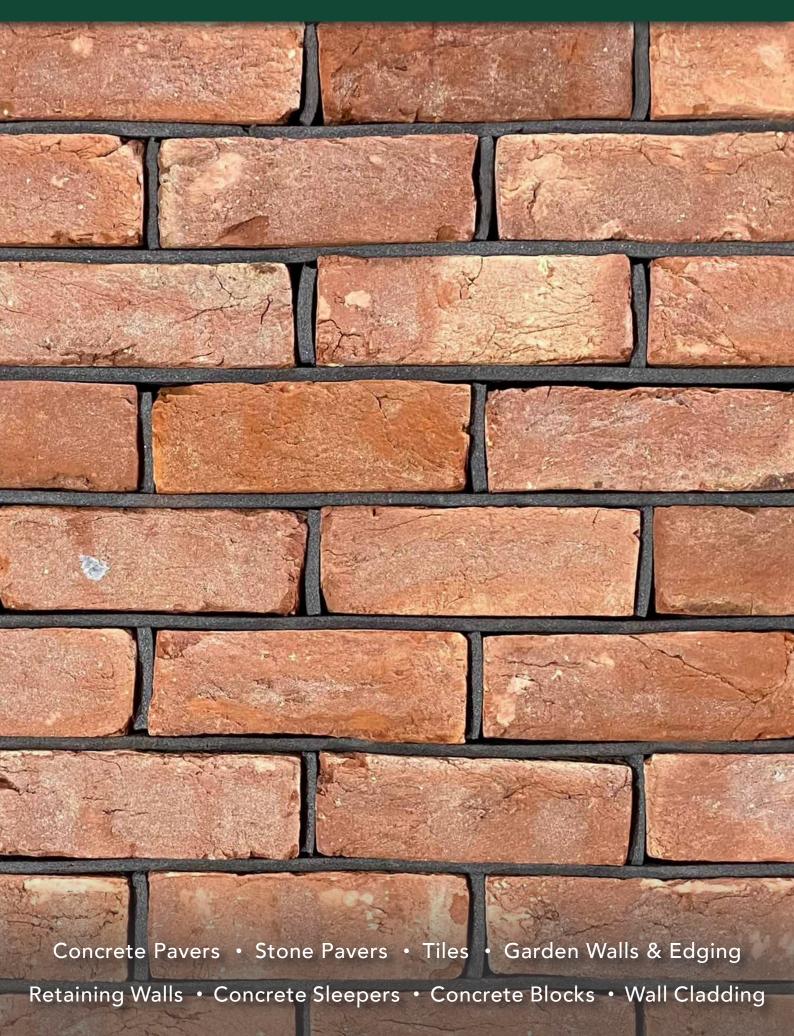

# OLD RED SANDSTOCK BRICK

## **OLD RED SANDSTOCK BRICK**

### **FEATURES**

- Handmade old red sandstock style
- Cobbled clay brick
- Textured surface
- Salt and stain resistant
- Free samples available

### **SUITABLE FOR**

- House bricks
- Retaining walls
- Garden walls
- Garden edging

| Specifications   | Size (w x h x d) | No. per m² | Weight per unit | Units per pallet |
|------------------|------------------|------------|-----------------|------------------|
| Sandstock Bricks | 230 x 115 x 80mm | 50         | 3.3kg           | 280              |