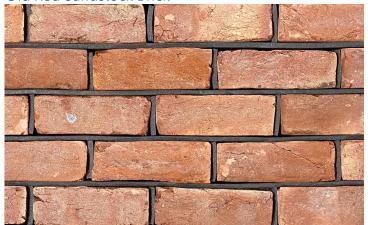

#### **COLOUR RANGE\***

Old Red Sandstock Brick

\*Colours are an indication only. Always sight physical product colour samples before purchase. \*Excludes Pure White

www.australianpaving.com.au