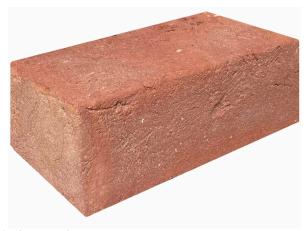

### **SUITABLE FOR**

- House bricks
- Retaining walls
- Garden walls
- Garden edging

| Specifications   | Size (w x h x d) | No. per m² | Weight per unit | Units per pallet |
|------------------|------------------|------------|-----------------|------------------|
| Sandstock Bricks | 230 x 115 x 80mm | 50         | 3.3kg           | 280              |