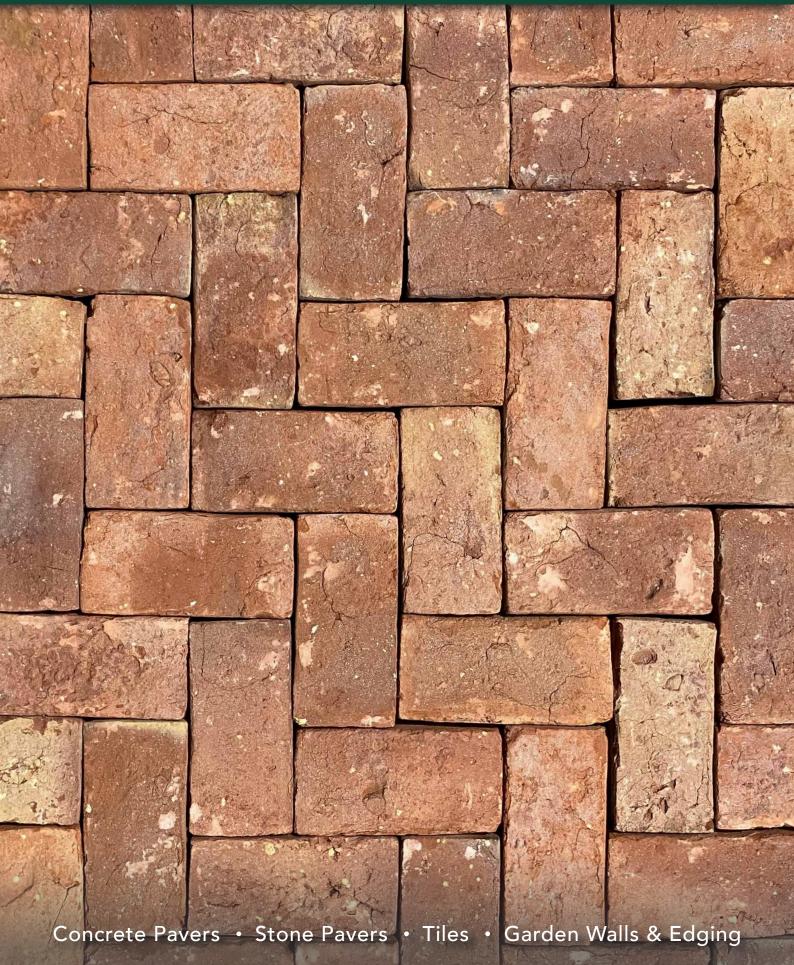

## OLD RED SANDSTOCK PAVERS

Retaining Walls • Concrete Sleepers • Concrete Blocks • Wall Cladding

# OLD RED SANDSTOCK PAVERS

#### FEATURES

- Handmade old red sandstock style
- Cobbled clay paver
- Textured surface
- Salt and stain resistant
- Free samples available

### SUITABLE FOR

- Domestic driveway pavers\*
- Garden paths
- Patios and courtyard
- Garden edging