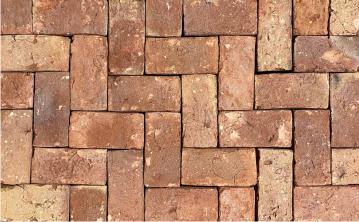

### **COLOUR RANGE**\*

Old Red Sandstock Pavers

\*Colours are an indication only. Always sight physical product colour samples before purchase. \*Excludes Pure White

www.australianpaving.com.au

(f) (iii) australianpavingcentre