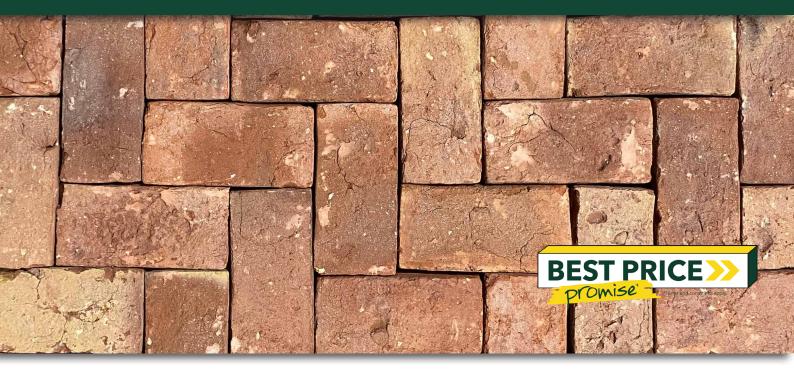

#### FEATURES

- Handmade old red sandstock style
- Cobbled clay paver
- Textured surface
- Salt and stain resistant
- Free samples available

### SUITABLE FOR

- Domestic driveway pavers\*
- Garden paths
- Patios and courtyard
- Garden edging