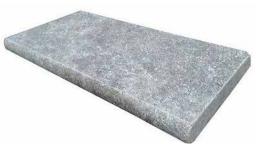

#### SUITABLE FOR

- Indoor and outdoor applications
- Pool safe (salt resistant)
- Courtyards, entertaining areas and patios
- Patios and alfresco

| Specifications       | Size                | No. per m <sup>2</sup> | Weight per m <sup>2</sup> | m² per pallet OR unit |
|----------------------|---------------------|------------------------|---------------------------|-----------------------|
| Tile                 | 600 x 300 x 12mm    | 5.55                   | 32kg                      | 28.8                  |
| Paver                | 600 x 300 x 30mm    | 5.55                   | 78.18kg                   | 11.88                 |
| French Pattern       | Avail. 12 & 30mm    | N/A                    | 32 - 78kg                 | 38.5 - 16.28          |
| Bullnose & Aris Edge | 600 x 300 x 30mm    | N/A                    | 14kg each                 | N/A                   |
| Drop Face            | 600 x 300 x 30/70mm | N/A                    | 17kg each                 | 40                    |