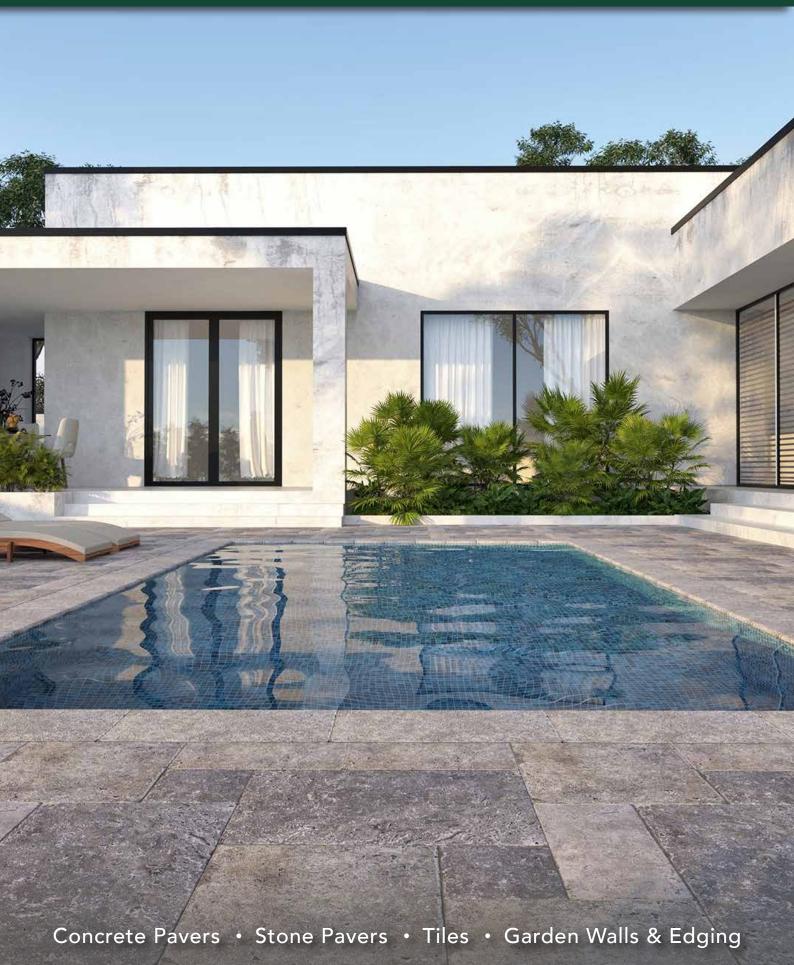

## SILVER TRAVERTINE

Retaining Walls • Concrete Sleepers • Concrete Blocks • Wall Cladding

# SILVER TRAVERTINE

#### FEATURES

- Elegant, unique and timeless
- Cool under foot
- Slip resistant
- Free samples available

#### SUITABLE FOR

- Indoor and outdoor applications
- Pool safe (salt resistant)
- Courtyards, entertaining areas and patios
- Patios and alfresco

| Specifications       | Size                | No. per m <sup>2</sup> | Weight per m <sup>2</sup> | m² per pallet OR unit |
|----------------------|---------------------|------------------------|---------------------------|-----------------------|
| Tile                 | 600 x 300 x 12mm    | 5.55                   | 32kg                      | 28.8                  |
| Paver                | 600 x 300 x 30mm    | 5.55                   | 78.18kg                   | 11.88                 |
| French Pattern       | Avail. 12 & 30mm    | N/A                    | 32 - 78kg                 | 38.5 - 16.28          |
| Bullnose & Aris Edge | 600 x 300 x 30mm    | N/A                    | 14kg each                 | N/A                   |
| Drop Face            | 600 x 300 x 30/70mm | N/A                    | 17kg each                 | 40                    |