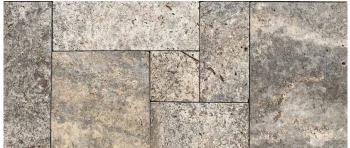

### COLOUR RANGE\*

#### Silver

\*Colours are an indication only. Always sight physical product colour samples before purchase.

www.australianpaving.com.au

(f) (australianpavingcentre

#### SUITABLE FOR

- Indoor and outdoor applications
- Pool safe (salt resistant)
- Courtyards, entertaining areas and patios
- Patios and alfresco

| Specifications       | Size                | No. per m <sup>2</sup> | Weight per m <sup>2</sup> | m² per pallet OR unit |
|----------------------|---------------------|------------------------|---------------------------|-----------------------|
| Tile                 | 600 x 300 x 12mm    | 5.55                   | 32kg                      | 28.8                  |
| Paver                | 600 x 300 x 30mm    | 5.55                   | 78.18kg                   | 11.88                 |
| French Pattern       | Avail. 12 & 30mm    | N/A                    | 32 - 78kg                 | 38.5 - 16.28          |
| Bullnose & Aris Edge | 600 x 300 x 30mm    | N/A                    | 14kg each                 | N/A                   |
| Drop Face            | 600 x 300 x 30/70mm | N/A                    | 17kg each                 | 40                    |